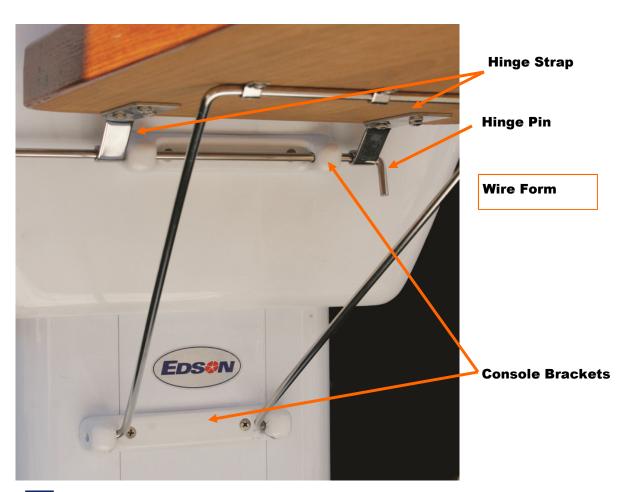

## **Installation Instructions** for Console Mounted Tables

- 1. Slide the hinge pin through one of the hinge straps on the table and through one of the white aluminum console brackets and then through the other hinge strap.
- 2. Hold the table to the console at a height that is appropriate for your cockpit and seats. Mark the location of the console bracket.
- 3. Drill and tap (10-32) the consol and mount the bracket with the flat head machine screws provided.
- 4. Using the hinge pin attach the table to the pedestal. Attach the other white aluminum console bracket to the lower end of the wire form. Holding the table level mark the location of the lower bracket on the pedestal.
- 5. Drill and tap (10-32) the consol and mount the bracket with the flat head machine screws provided.