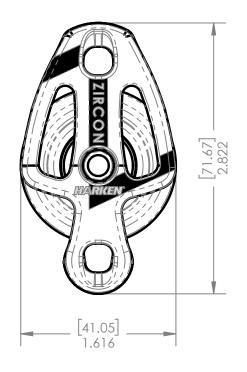

N15 W24983 Bluemound Road Pewaukee, Wisconsin 53072 Tel: 262-691-3320 Fax: 262-691-3807 www.harken.com DIMENSIONS IN OVALS ARE KEY PRODUCT CHARACTERISTICS

UNLESS OTHERWISE SPECIFIED:
- DIMENSIONS IN INCHES
- ALL DIMENSIONS PRIOR TO FINISHING
- REMOVE ALL BURRS AND BREAK SHARP
EDGES WITH 0.010 MAX RADIUS OR
CHAMFER

TOLERANCES UNLESS OTHERWISE SPECIFIED:

DECIMAL: ± - SURFACE FINISH: - ✓

|    | ASSY<br>40MM BECKET ZIRCON BLOCK                                                                                                                                                                                                                                                                                                         | DRAWING NUMBER H-88027 |     | 7      |      | O REV. |  |  |
|----|------------------------------------------------------------------------------------------------------------------------------------------------------------------------------------------------------------------------------------------------------------------------------------------------------------------------------------------|------------------------|-----|--------|------|--------|--|--|
|    | MATERIAL: -                                                                                                                                                                                                                                                                                                                              | PART # 2191/2191NP     |     |        |      |        |  |  |
|    | FINISH: -                                                                                                                                                                                                                                                                                                                                | SHEET NUMBER: 1/1 SC   |     | SCALE: |      | 1:1    |  |  |
| -[ | © The designs, constructions, arrangements, disclosures and devices illustrated in presentations bearing this note are the property of Harken, Inc, Pewaukee, WI and are submitted in confidence with the understanding that such material shall not be utilized in any way by any party without prior written consent from Harken, Inc. | DESIGN BY :            | MDS | DATE:  | 6/1  | /2022  |  |  |
|    |                                                                                                                                                                                                                                                                                                                                          | DRAWN BY :             | MDS | DATE:  | 6/1  | /2022  |  |  |
|    |                                                                                                                                                                                                                                                                                                                                          | ENG. APR :             | CJL | DATE:  | 6/10 | )/2022 |  |  |
|    |                                                                                                                                                                                                                                                                                                                                          | MFG. APR :             | KEL | DATE:  | 6/14 | 1/2022 |  |  |