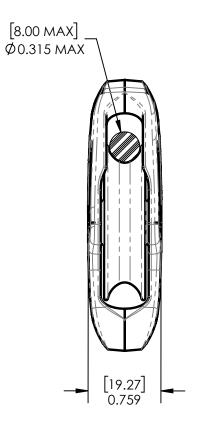

N15 W24983 Bluemound Road Pewaukee, Wisconsin 53072 Tel: 262-691-3320 Fax: 262-691-3807 www.harken.com DIMENSIONS IN OVALS ARE KEY PRODUCT CHARACTERISTICS

UNLESS OTHERWISE SPECIFIED:
- DIMENSIONS IN INCHES
- ALL DIMENSIONS PRIOR TO FINISHING
- REMOVE ALL BURRS AND BREAK SHARP
EDGES WITH 0.010 MAX RADIUS OR
CHAMFER