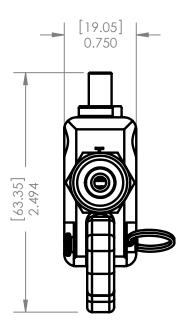

DUMP VALVE ASSEMBLY
STRING PULL W/ FLOW CONTROL

DRAWING NO.
HYVDSPF

DRAWN BY MDS MATERIAL VARIOUS HYVDSPF
CHK'D FINISH - SCALE 1:1 DATE 7/28/2009