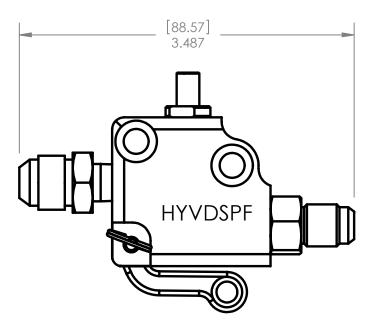

DUMP VALVE ASSEMBLY
STRING PULL W/ FLOW CONTROL

DRAWING NO.
HYVDSPF

DRAWN BY MDS MATERIAL VARIOUS HYVDSPF
CHK'D FINISH - SCALE 1:1 DATE 7/28/2009